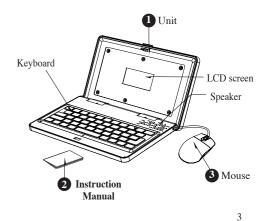

### Demo

Press Demo to see a demonstration of some of the exciting features and activities in the Barbie™ **B-Glam Laptop**.

The Barbie<sup>™</sup> B-Glam Laptop is supplied with the following parts: (Please contact your retailer if any parts are missing.)

- 1 Unit
- 2 Instruction Manual
- 3 Mouse

#### Starting the Barbie<sup>™</sup> B-Glam Laptop

Open the unit by pushing in the lock at the front of the laptop and lifting up the laptop cover. Turn on the Barbie<sup>™</sup> B-Glam Laptop by pressing the 🔐 button located at the bottom left corner of the keyboard. At the end of a session, remember to turn off the power by pressing the same button.